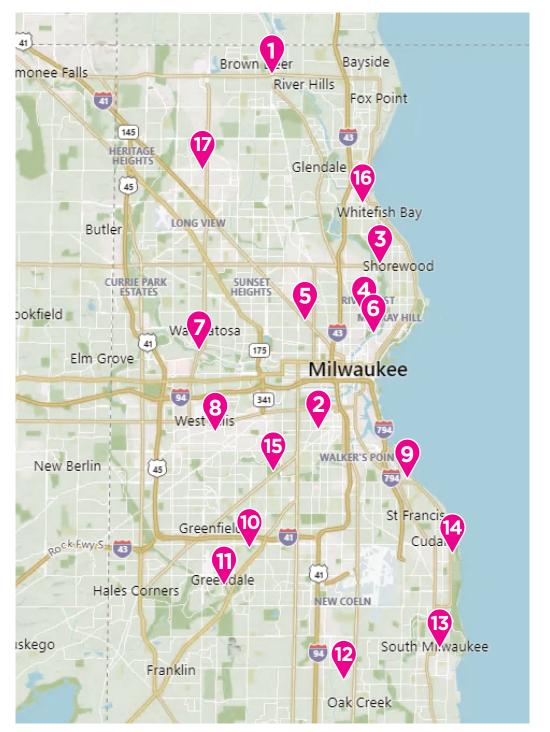

## Brown Deer Farmers Market 🌞 🔾 🔶

9078 N. Green Bay Road Brown Deer, WI 53209 Open Wednesdays | 9AM - 5:30PM June 16 - October 27

Southside Health Center Farmstand 🔾 🔶 1639 South 23rd Street Milwaukee, WI Open Wednesdays | 9AM - 1PM June 7 - October 27

Shorewood Farmers Market 🏶 🔾 📢 4100 Estabrook Pkwy. Shorewood WI 53211 Open Sundays | 9:30AM - 1PM June 13 - October 31 (closed July 4)

Riverwest Gardeners Market 🏶 🔾 🔶 2700 N. Pierce Street Milwaukee, WI 53212 Open Sundays | 10AM - 3PM June 6 - October 31

Fondy Farmers Market **# O** 2200 W. Fond du Lac Avenue Milwaukee, WI 53206 June 26 - October 31 Open Saturdays | 7AM - 2PM Open Sunday, Tuesday, Thursday | 9AM - 2PM November 6 - 20 Open Saturdays | 9AM - 2PM

Michael McGee Farmstand 🔾 🔶 N. 55th Street & W. Silver Spring Drive Milwaukee, WI 53218 Open Saturdays | 10AM - 2PM May 2 - November 21

Tosa Farmers Market 🏶 🔾 🔶 7720 Harwood Avenue Wauwatosa, WI 53213 Open Saturdays | 8AM - 12PM June 5 - October 16

West Allis Farmers Market 🍀 🔾 ┥ 6501 W. National Avenue West Allis, WI 53214 Open Tuesdays & Thursdays 12PM - 6PM Open Saturdays | 1PM-6PM May 1 - November 27

2900 S. Shore Drive Milwaukee, WI 53207 Open Saturdays | 8AM - 12PM **KEY** June 19 - October 30

## Greenfield Farmers Market 🏶 🔾 🔶

5151 W. Layton Avenue (Konkel Park) Greenfield, WI 53220 Open Sundays | 10AM - 2PM May 2 - October 31 (closed Memorial Day & 7/4)

Greendale Downtown Market 🔾 🔶 5600 Broad Street Greendale, WI 53129 Open Saturdays | 8AM - 12PM June 19 - October 2

Oak Creek Farmers Market 🍀 🔾 🔶

8040 S. 6th Street Oak Creek, WI 53154 Open Saturdays | 9AM - 1PM June 12 - October 23

South Milwaukee Downtown Market 🔾 🔶 11th & Milwaukee Avenue South Milwaukee, WI 53172 Open Thursdays | 3PM - 7PM June 3 - October 14

Cudahy Farm Stand O 🔶 5050 S. Lake Drive (Cudahy City Hall) Cudahy, WI 53110 Open Tuesdays | 9AM - 3PM June 15 - October 23

Jackson Park Farmers Market 🔘 🔶 3500 W. Forest Home Avenue Milwaukee, WI 53215 Open Thursdays | 3PM - 6:30PM June 10 - September 30

Whitefish Bay Farmers Market 🔾 🔶 325 E. Silver Spring Drive Whitefish Bay, WI 53217 Open Saturdays | 9AM - 1PM

SNAP/FoodShare

WIC - Women Infants & Children

SFMNP - Senior Farmers Market Nutrition Program