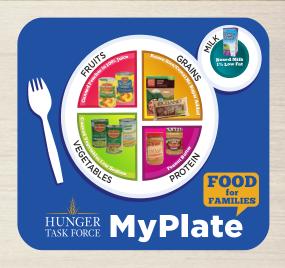

## Healthy! HOLIDAY DONATIONS

SUPPORT HEALTHY **EATING AND HUNGER** TASK FORCE'S **MyPlate INITIATIVE BY KEEPING YOUR FOOD DONATIONS HEALTHY AND NUTRITIOUS THIS** HOLIDAY SEASON.

During Food For Families, look for one of these six healthy food items when choosing your holiday donations.

· Peaches in 100% Juice

· Green Beans, Low Sodium

Peanut Butter

Brown Rice

· Breakfast Cereal, No Sugar Added

1% Low Fat/Skim Boxed Milk

These specific foods are selected to accommodate the need within our network and are based on the biggest shortfall of items currently donated.