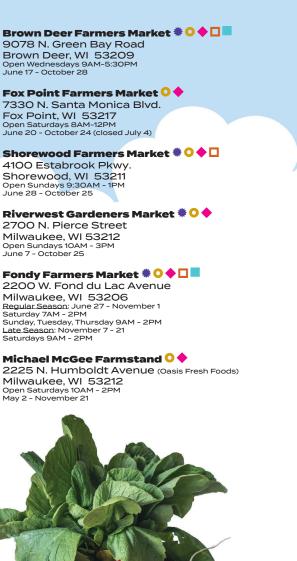

5

6

Wind

West Allis Farmers Market 🏶 🔾 🔶 🗖 \* 🗖 \* 3 6501 W. National Avenue West Allis, WI 53214 Open Tues. & Thurs. 12PM - 6PM; Sat. 1PM-6PM May 9 - November 28 (closed July 4) \* Match for qualifying West Allis residents only South Shore Farmers Market 🏶 🔾 🔶 🗖 2900 S. Shore Drive Milwaukee, WI 53207 Open Saturdays 8AM - 12PM June 20 - October 24 Greenfield Farmers Market 🔾 🔫 5151 W. Lavton Avenue (Konkel Park) Greenfield, WI 53220 Open Sundays 10AM - 2PM June 7 - October 25 Greendale Downtown Market 💛 Broad St. (between Northway & Schoolway) Greendale, WI 53129 Open Saturdays 8AM - 12PM June 20 - October 3 (closed July 4) Oak Creek Farmers Market 🏶 🔾 🔶 🗖 🗖 3 8040 S. 6th Street Oak Creek, WI 53154 Open Saturdays 9AM - 1PM June 6 - October 24 (closed July 4) South Milwaukee Downtown Market 💛 🔫 11th & Milwaukee Avenue South Milwaukee, WI 53172 Open Thursdays 3PM - 7PM May 28 - October 8 Cudahy Farm Stand 🔍 🔶 5 5050 S. Lake Drive (Cudahy City Hall) Cudahy, WI 53110 Open Monday & Wednesday 8AM - 4PM June 15 - October 21

Tosa Farmers Market 🏶 🔾 🔶 🗖

Open Saturdays 8AM - 12PM (closed July 4) May 30 - October 17

Near West Side Farmers Market **#** 0 **♦** 

7720 Harwood Avenue

Wauwatosa, WI 53213

3743 W. Vliet Street

Open Thursdays 4PM - 6PM

August 6 - September 24

Milwaukee, WI 53208