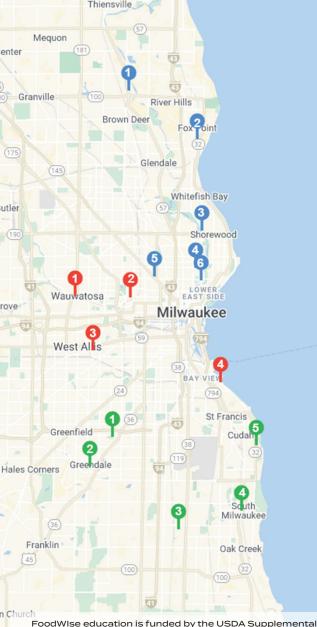

5

6

Wind

West Allis Farmers Market 🏶 🔾 🔶 🗖 \* 🗖 \* 3 6501 W. National Avenue West Allis, WI 53214 Open Tues. & Thurs. 12PM - 6PM; Sat. 1PM-6PM May 9 - November 28 (closed July 4) \* Match for qualifying West Allis residents only South Shore Farmers Market 🏶 🔾 🔶 🗖 2900 S. Shore Drive Milwaukee, WI 53207 Open Saturdays 8AM - 12PM June 20 - October 24 Greenfield Farmers Market 🔾 🔫 5151 W. Lavton Avenue (Konkel Park) Greenfield, WI 53220 Open Sundays 10AM - 2PM June 7 - October 25 Greendale Downtown Market 💛 Broad St. (between Northway & Schoolway) Greendale, WI 53129 Open Saturdays 8AM - 12PM June 20 - October 3 (closed July 4) Oak Creek Farmers Market 🏶 🔾 🔶 🗖 🗖 3 8040 S. 6th Street Oak Creek, WI 53154 Open Saturdays 9AM - 1PM June 6 - October 24 (closed July 4) South Milwaukee Downtown Market 💛 🔫 11th & Milwaukee Avenue South Milwaukee, WI 53172 Open Thursdays 3PM - 7PM May 28 - October 8 Cudahy Farm Stand 🔍 🔶 5 5050 S. Lake Drive (Cudahy City Hall) Cudahy, WI 53110 Open Monday & Wednesday 8AM - 4PM June 15 - October 21

Tosa Farmers Market 🏶 🔾 🔶 🗖

Open Saturdays 8AM - 12PM (closed July 4) May 30 - October 17

Near West Side Farmers Market **#** 0 **♦** 

7720 Harwood Avenue

Wauwatosa, WI 53213

3743 W. Vliet Street

Open Thursdays 4PM - 6PM

August 6 - September 24

Milwaukee, WI 53208