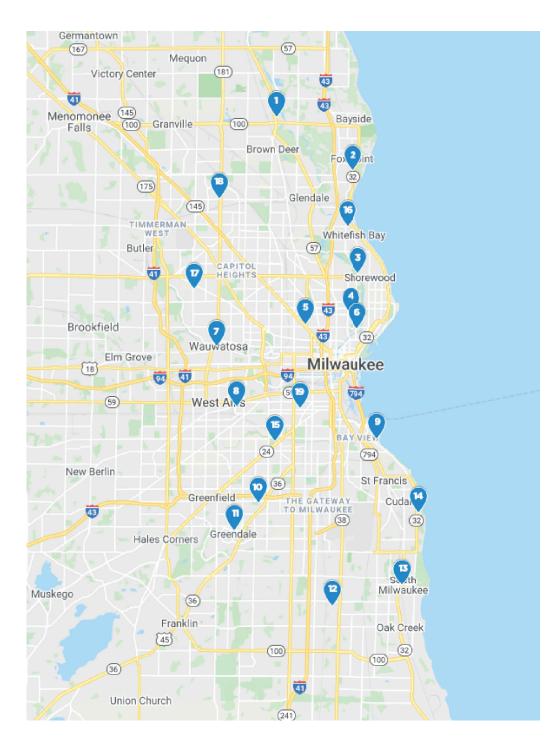

## MILWAUKEE FARMERS MARKETS

- Brown Deer Farmers Market \* 0 \ 9078 N. Green Bay Road
  Brown Deer, WI 53209
  Open Wednesdays 9AM-5:30PM
  June 16 October 27
- Fox Point Farmers Market \* 0 7330 N. Santa Monica Blvd. Fox Point, WI 53217 Open Saturdays 8AM-12PM June 19 - October 16
- Shorewood Farmers Market \* 0 4100 Estabrook Pkwy. Shorewood, WI 53211 Open Sundays 9:30AM - 1PM June 13 - October 31 (closed July 4)
- Riverwest Gardeners Market \* 0 2700 N. Pierce Street Milwaukee, WI 53212 Open Sundays 10AM - 3PM June 6 - October 24 (closed June 14)
- Fondy Farmers Market \* • • 2200 W. Fond du Lac Avenue
  Milwaukee, WI 53206
  May 8 October 31
  Open Saturday 7AM 2PM
  Open Sunday, Tuesday, Thursday 9AM 2PM
- Michael McGee Farmstand 

  2225 N. Humboldt Avenue (Oasis Fresh Foods)
  Milwaukee, WI 53212
  Open Saturdays 10AM 2PM
  May 2 November 21
- Tosa Farmers Market \* 0 7720 Harwood Avenue Wauwatosa, WI 53213 Open Saturdays 8AM - 12PM June 5 - October 16
- South Shore Farmers Market \* 0 2900 S. Shore Drive
  Milwaukee, WI 53207
  Open Saturdays 8AM 12PM
  June 19 October 30
- Greenfield Farmers Market \* 0 5151 W. Layton Avenue (Konkel Park) Greenfield, WI 53220 Open Sundays 10AM - 2PM May 2 - October 31 (closed Memorial Day & 7/4)

- Greendale Downtown Market 

  5600 Broad Street
  Greendale, WI 53129
  Open Saturdays 8AM 12PM
  June 19 October 2
- Oak Creek Farmers Market \* 0 ◆
  8040 S. 6th Street
  Oak Creek, WI 53154
  Open Saturdays 9AM 1PM
  June 12 October 23
- South Milwaukee Downtown Market 

  11th & Milwaukee Avenue
  South Milwaukee, WI 53172
  Open Thursdays 3PM 7PM
  June 3 October 10
- Cudahy Farm Stand O 

  5050 S. Lake Drive (Cudahy City Hall)
  Cudahy, WI 53110
  Open Mondays 9AM 3PM
  Open Wednesdays 9AM 4PM
  June 15 October 23
- Jackson Park Farmers Market ••
  3500 W. Forest Home Avenue
  Milwaukee, WI 53215
  Open Thursdays 3 PM-6:30 PM
  June 10 October 30
- Whitefish Bay Farmers Market 325 E. Silver Spring Drive Whitefish Bay, WI 53217 Open Saturdays 9AM - 1 PM June 12 - October 16
- Hartung Park Farmers Market
  W Keefe Avenue (on Menomonee Falls Pkwy)
  Wauwatosa, WI 53222
  Open Wednesdays 4 PM 7 PM
  June 23 September 29
- Northwest Health Center Farmstand
  7630 West Mill Road
  Milwaukee, WI
  Open 9:00 AM 1:00 PM
  June 12 October 25
- Southside Health Center Farmstand
  1639 South 23rd Street
  Milwaukee, WI
  Open 9:00 AM 1:00 PM
  June 7 October 27